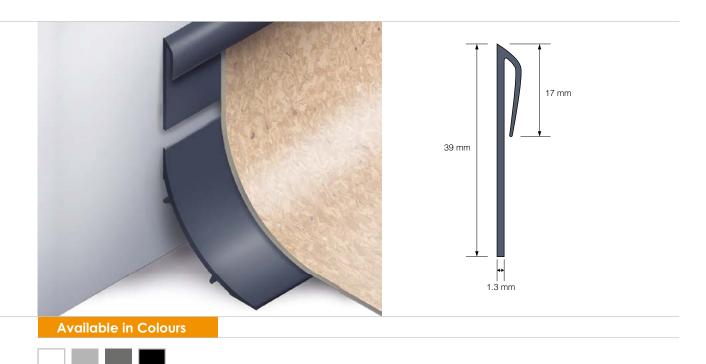

## Gemini Flexible Capping Strip GCS-01

A flexible PVC capping strip to be fitted along the top of floor coverings when coving up the wall. To be used in conjunction with GCF-038 and adhered to the wall using Grabfast Gold.

## **Specification**

- Type: Capping strip **Environment:** Interior
- Material: Phthalate free PVC
- **Height:** 39mm
- Boxed quantity: 100m (2m lengths or 25m coils)
- Used with: Resilient floorcovering
- Full adhesion guarantee
- Fitted by licensed Gemini PVC fitters
- Secured in place by Grabfast Gold