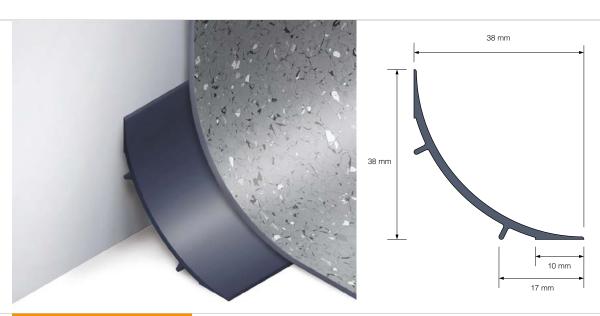

## Gemini Flexible Cove Former GCF-038

**Available in Colours** 

A flexible PVC with a 38mm radius fitted into the corner providing a smooth contour. No need for right angles where dirt can gather. This also avoids the flooring material having to cope with unnecessary stress. Secured in place using Grabfast Gold.

## **Specification**

- Type: Cove former • Environment: Interior
- Material: Phthalate free PVC
- Radius: 38mm
- Boxed quantity: 100m (2m lengths) • Used with: Resilient floorcovering
- Full adhesion guarantee
- Fitted by licensed Gemini PVC fitters
- Secured in place by Grabfast Gold