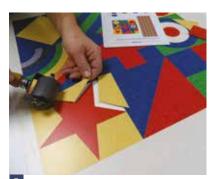

The sonic cut components are manually assembled into panels and clear adhesive tape is placed on the surface to hold the pieces together during installation and removed once the flooring adhesive has set. A detailed plan is provided with all panels labelled. Larger features will be supplied in multiple panels.

Sonic cut component pieces fit together perfectly. When assembled into an approved design, even complex designs can be completed with extreme accuracy.