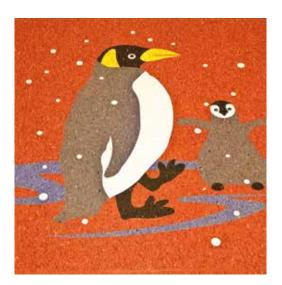

#### DESIGNER FLOORS

This bespoke design was created by FLOORCRAFT using sonic cut Luxury Vinyl Tile flooring material. Each sonic cut piece was individually assembled into panels to create this fantastic contemporary interior.