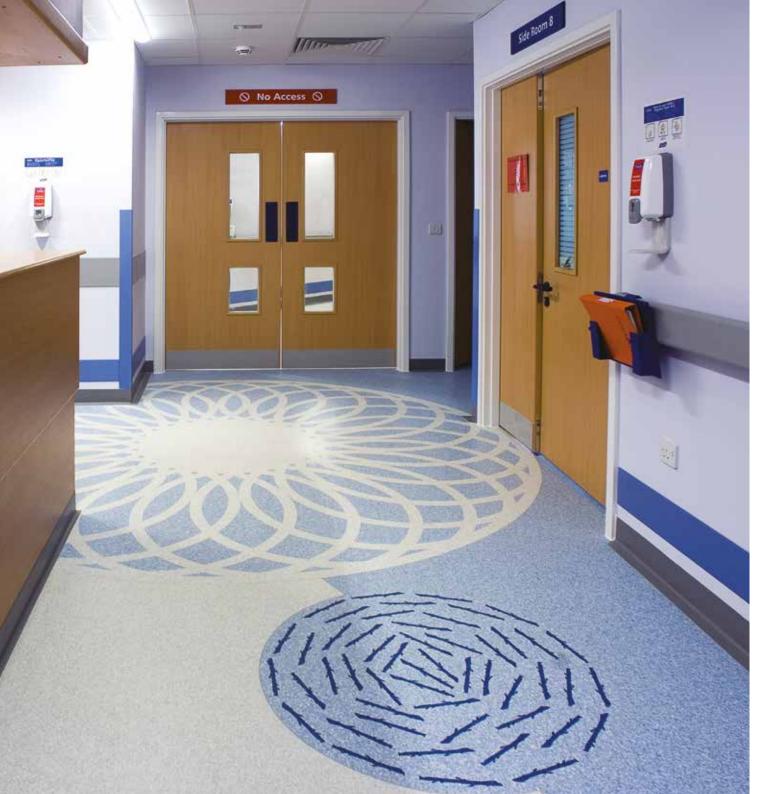

# SIMPLE SIGNAGE

Add signage to your flooring with the help of the FLOORCRAFT Design Service. Signage helps people to find their way and can make them feel safer, giving them a familiar environment.

Name: Romford Hospital Country: United Kingdom Town: Romford Essex Products: Eclipse Premium

Name: Zorghotel Zwinhove Country: the Netherlands Town: Zwijndrecht Products: iQ Granit

Name: Leicester Royal Infirmary Country: United Kingdom City: Leicester Products: iQ Granit

Name: De Vlietoever Country: Belgium Town: Bornem Products: iQ Granit