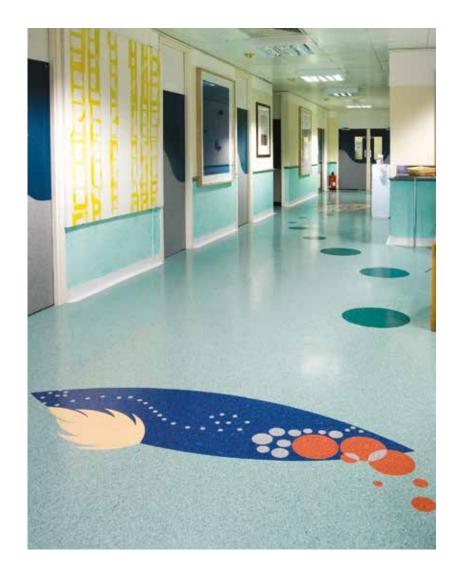

# STIMULATE YOUR ENVIRONMENT

In modern hospitals and nursing homes, attitudes about interior design and consequently flooring have changed considerably. Whereas before it was only about the function and performance of a room, today design concerns also play a major role. Research has shown that a stimulating environment promotes recovery. Appearance, colour and design make a valuable contribution.

City: London

Products: Linoleum Etrusco xf<sup>2</sup>

Name: University College Hospital - Macmillan Cancer Centre Country: United Kingdom City: London Products: Linoleum Etrusco & Eclipse Spirit

An attractive environment stimulates recovery. FLOORCRAFT is the ideal solution in order to improve the children's ward in hospitals.