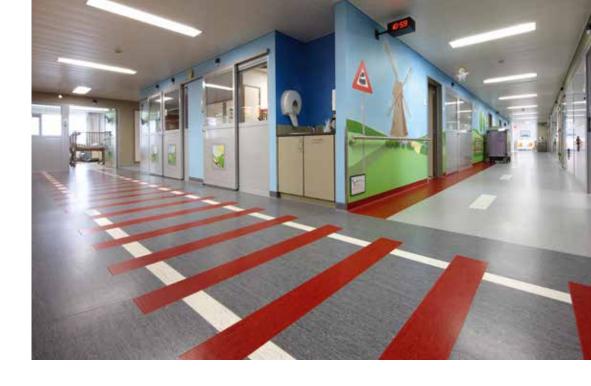

# SIMPLE SIGNAGE

Add signage to your flooring with the help of the FLOORCRAFT Design Service. Signage helps people to find their way and can make them feel safer, giving them a familiar environment.

Name: Romford Hospital Country: United Kingdom Town: Romford Essex Products: Eclipse Premium

## CHILDREN

Lion

Boy-girl toilet

Alien

Panda

Crossroad