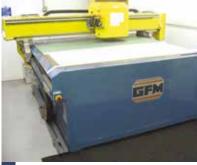

Sonic cutting can be used to create intricate designs that will fit together precisely.

- The sonic blade oscillates at 20,000 cycles per second. This creates a sonic wave around the blade.
- As the blade approaches the flooring product, molecules move apart in the flooring and a cut line is created with no loss or damage to the material surface.
- The computer program controls the position of each cut line and also the pattern consistency.
- The individual pieces are then assembled for a perfect fit.

Initial Sketches are developed into final designs.

Final designs are drawn using computer software to produce cutting programs.

Detailed plans make installation easier.

Cutting programs are transferred to our sonic cutting machines.