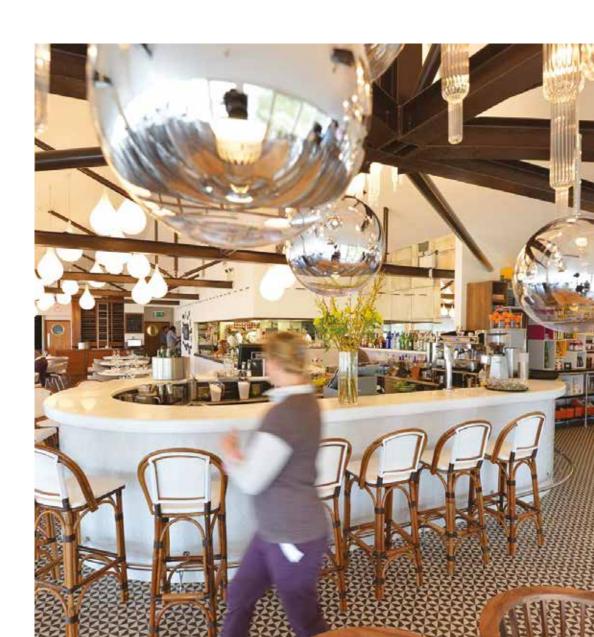

#### DESIGNER FLOORS

This bespoke design was created by FLOORCRAFT using sonic cut Luxury Vinyl Tile flooring material. Each sonic cut piece was individually assembled into panels to create this fantastic contemporary interior.