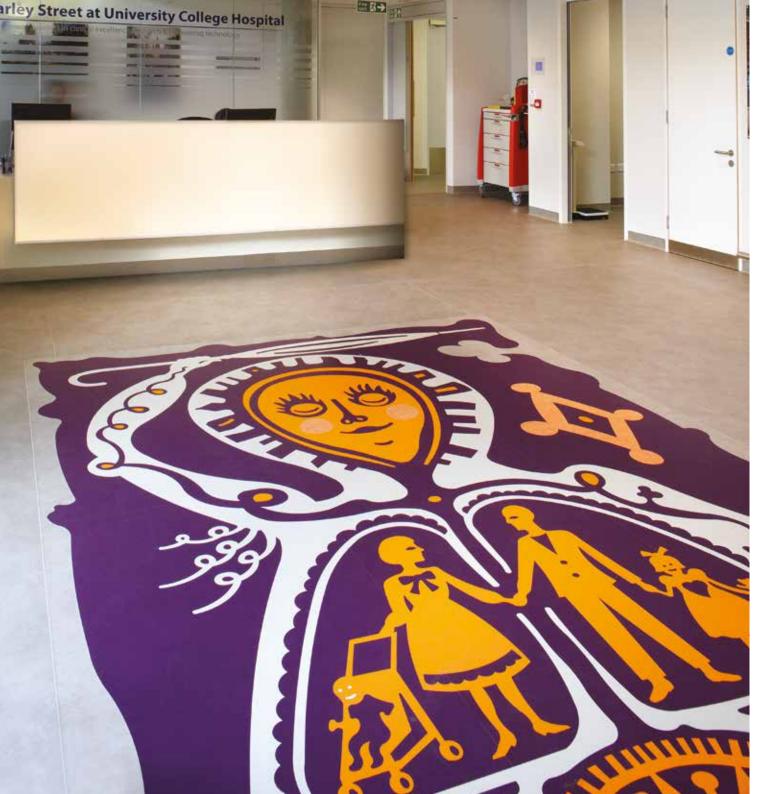

Name: University College Hospital - Macmillan Cancer Centre Country: United Kingdom City: London

Products: Micra Premium, Linoleum Veneto xf, Linoleum Etrusco xf

University College London Hospitals NHS Foundation Trust (UCLH) believes that visual art in a hospital has a positive influence on patients' well-being. It helps them to recover more quickly, and helps them to have a more positive attitude. Guy Noble, Art Curator for UCLH: "A number of prominent well-known British artists have developed a flooring design for the waiting rooms on the different floors. We approached these artists due to their reputation for creating challenging and inspiring work. Grayson Perry, Rob Ryan, Sir Peter Blake, Pure Evil and Morag Myerscough have created designs that make the waiting time a bit more pleasant for patients."