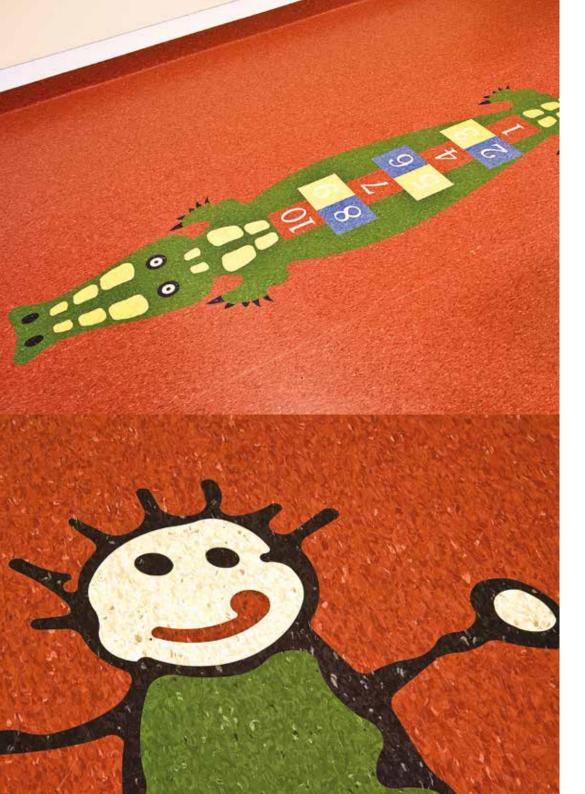

# SIMPLE SIGNAGE

Add signage to your flooring with the help of the FLOORCRAFT Design Service. Signage helps people to find their way and can make them feel safer, giving them a familiar environment.

Name: Romford Hospital Country: United Kingdom Town: Romford Essex Products: Eclipse Premium