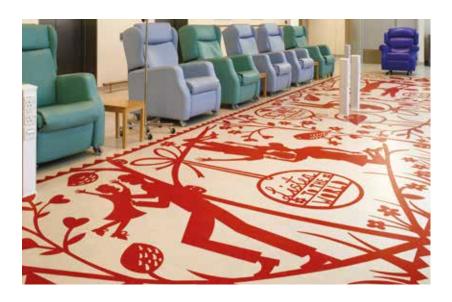

Name: University College Hospital - Macmillan Cancer Centre Country: United Kingdom City: London

Products: Micra Premium, Linoleum Veneto xf, Linoleum Etrusco xf

University College London Hospitals NHS Foundation Trust (UCLH) believes that visual art in a hospital has a positive influence on patients' well-being. It helps them to recover more quickly, and helps them to have a more positive attitude. Guy Noble, Art Curator for UCLH: "A number of prominent well-known British artists have developed a flooring design for the waiting rooms on the different floors. We approached these artists due to their reputation for creating challenging and inspiring work. Grayson Perry, Rob Ryan, Sir Peter Blake, Pure Evil and Morag Myerscough have created designs that make the waiting time a bit more pleasant for patients."

Each artist's design is carefully created by the highly-trained FLOORCRAFT team and professionally installed by Axiom Contract Flooring.

Name: University College Hospital - Macmillan Cancer Centre

Country: United Kingdom