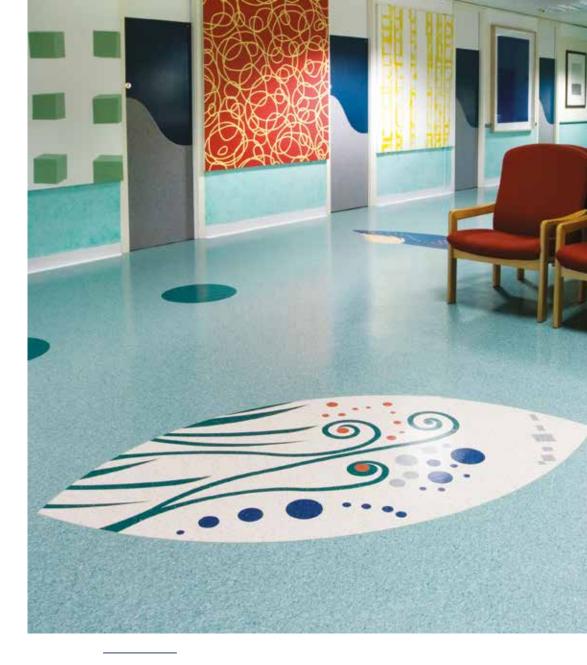

# STIMULATE YOUR ENVIRONMENT

In modern hospitals and nursing homes, attitudes about interior design and consequently flooring have changed considerably. Whereas before it was only about the function and performance of a room, today design concerns also play a major role. Research has shown that a stimulating environment promotes recovery. Appearance, colour and design make a valuable contribution.

Name: University College Hospital - Macmillan Cancer Centre Country: United Kingdom City: London

Products: Micra Premium, Linoleum Veneto xf, Linoleum Etrusco xf

University College London Hospitals NHS Foundation Trust (UCLH) believes that visual art in a hospital has a positive influence on patients' well-being. It helps them to recover more quickly, and helps them to have a more positive attitude. Guy Noble, Art Curator for UCLH: "A number of prominent well-known British artists have developed a flooring design for the waiting rooms on the different floors. We approached these artists due to their reputation for creating challenging and inspiring work. Grayson Perry, Rob Ryan, Sir Peter Blake, Pure Evil and Morag Myerscough have created designs that make the waiting time a bit more pleasant for patients."

Each artist's design is carefully created by the highly-trained FLOORCRAFT team and professionally installed by Axiom Contract Flooring.

Name: University College Hospital - Macmillan Cancer Centre

Country: United Kingdom