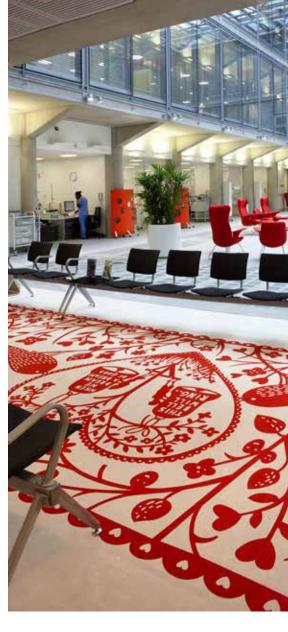

#### DESIGNER FLOORS

This bespoke design was created by FLOORCRAFT using sonic cut Luxury Vinyl Tile flooring material. Each sonic cut piece was individually assembled into panels to create this fantastic contemporary interior.

The FLOORCRAFT Design Service has helped to create countless individually customised flooring schemes for healthcare, education, retail and housing sectors around the world.

Tarkett's flooring collections offer hundreds of colours and textures, and a versatile professional palette delivers attractive and stylish design effects.