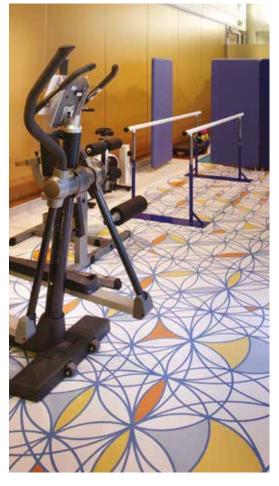

# STIMULATE YOUR ENVIRONMENT

In modern hospitals and nursing homes, attitudes about interior design and consequently flooring have changed considerably. Whereas before it was only about the function and performance of a room, today design concerns also play a major role. Research has shown that a stimulating environment promotes recovery. Appearance, colour and design make a valuable contribution.

City: London

Products: Linoleum Etrusco xf<sup>2</sup>

Name: University College Hospital - Macmillan Cancer Centre Country: United Kingdom City: London Products: Linoleum Etrusco & Eclipse Spirit

An attractive environment stimulates recovery. FLOORCRAFT is the ideal solution in order to improve the children's ward in hospitals.