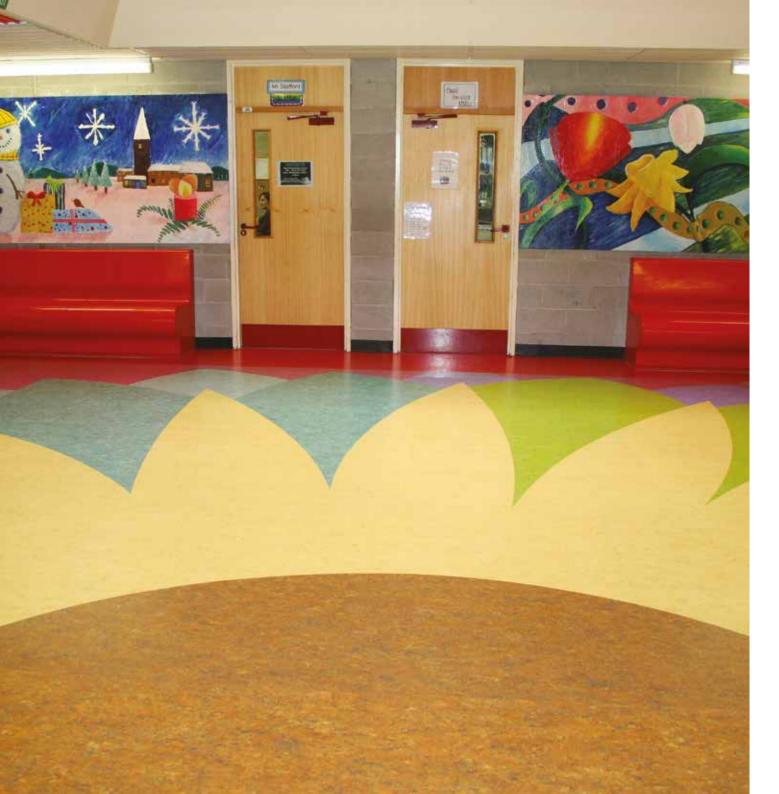

### **TEENAGERS**

FLOORCRAFT webpage

Player

Globe

Atome

**FLOORCRAFT** 36 BROCHURE FLOORCRAFT 37 BROCHURE The appearance of the floor can be emphasised by using imaginative decorative borders. In addition to aesthetic appeal, these designs can also be used to define different areas, or to indicate a path for pedestrians.