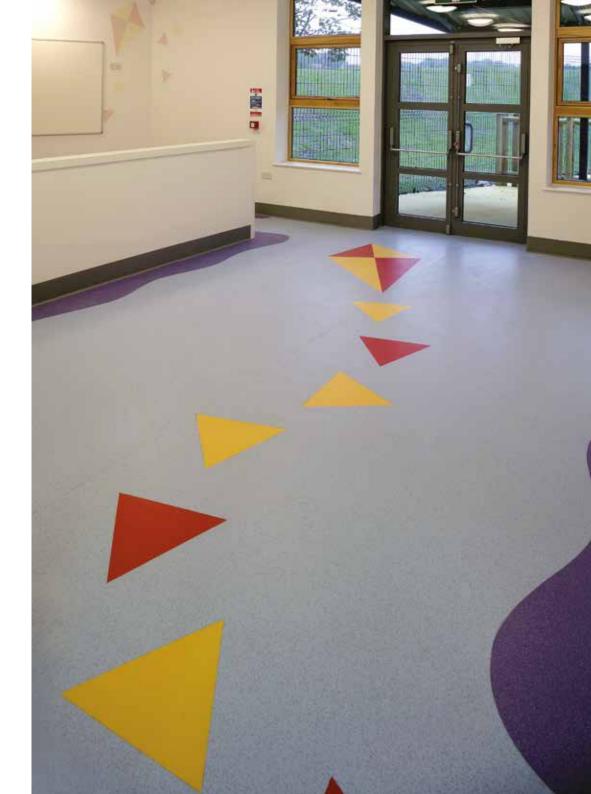

# PERSONALISE YOUR SPACE

A logo and image are important elements of an organisations' identity.

FLOORCRAFT can incorporate this into the overall floor concept to create a welcoming and recognisable atmosphere for customers, visitors and staff.

From basic lettering, to logos and emblems, your identity can be easily transformed into a feature for inclusion in the floor.

Name: Grange Academy Country: United Kingdom City: Kilmarnock Products: Linoleum Veneto xf<sup>2</sup>