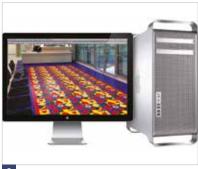

Sonic cutting can be used to create intricate designs that will fit together precisely.

- The sonic blade oscillates at 20,000 cycles per second. This creates a sonic wave around the blade.
- As the blade approaches the flooring product, molecules move apart in the flooring and a cut line is created with no loss or damage to the material surface.
- The computer program controls the position of each cut line and also the pattern consistency.
- The individual pieces are then assembled for a perfect fit.

Initial Sketches are developed into final designs.

Final designs are drawn using computer software to produce cutting programs.

Detailed plans make installation easier.

Cutting programs are transferred to our sonic cutting machines.