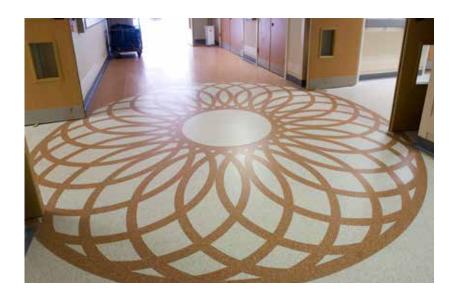

# SIMPLE SIGNAGE

Add signage to your flooring with the help of the FLOORCRAFT Design Service. Signage helps people to find their way and can make them feel safer, giving them a familiar environment.

Name: Romford Hospital Country: United Kingdom Town: Romford Essex Products: Eclipse Premium