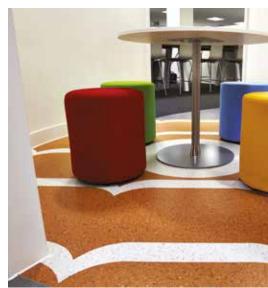

#### DESIGNER FLOORS

This bespoke design was created by FLOORCRAFT using sonic cut Luxury Vinyl Tile flooring material. Each sonic cut piece was individually assembled into panels to create this fantastic contemporary interior.