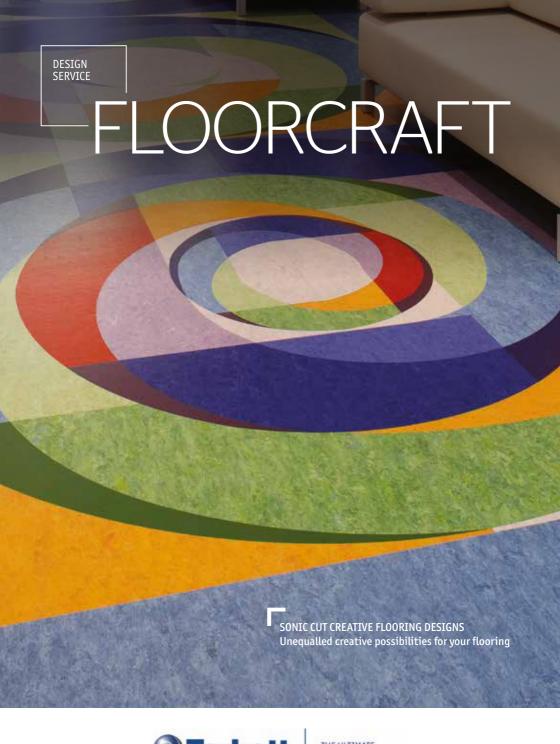

# FLOORCRAFT

Sonic cutting can be used to create intricate designs that will fit together precisely.

- The sonic blade oscillates at 20,000 cycles per second. This creates a sonic wave around the blade.
- As the blade approaches the flooring product, molecules move apart in the flooring and a cut line is created with no loss or damage to the material surface.
- The computer program controls the position of each cut line and also the pattern consistency.
- The individual pieces are then assembled for a perfect fit.

Sonic cut component pieces fit together perfectly. When assembled into an approved design, even complex designs can be completed with extreme accuracy.