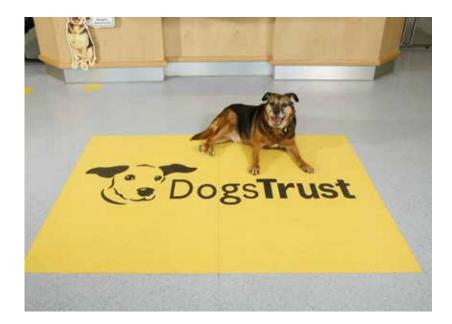

# PERSONALISE YOUR SPACE

A logo and image are important elements of an organisations' identity.

FLOORCRAFT can incorporate this into the overall floor concept to create a welcoming and recognisable atmosphere for customers, visitors and staff.

From basic lettering, to logos and emblems, your identity can be easily transformed into a feature for inclusion in the floor.

Name: Grange Academy Country: United Kingdom City: Kilmarnock Products: Linoleum Veneto xf<sup>2</sup>