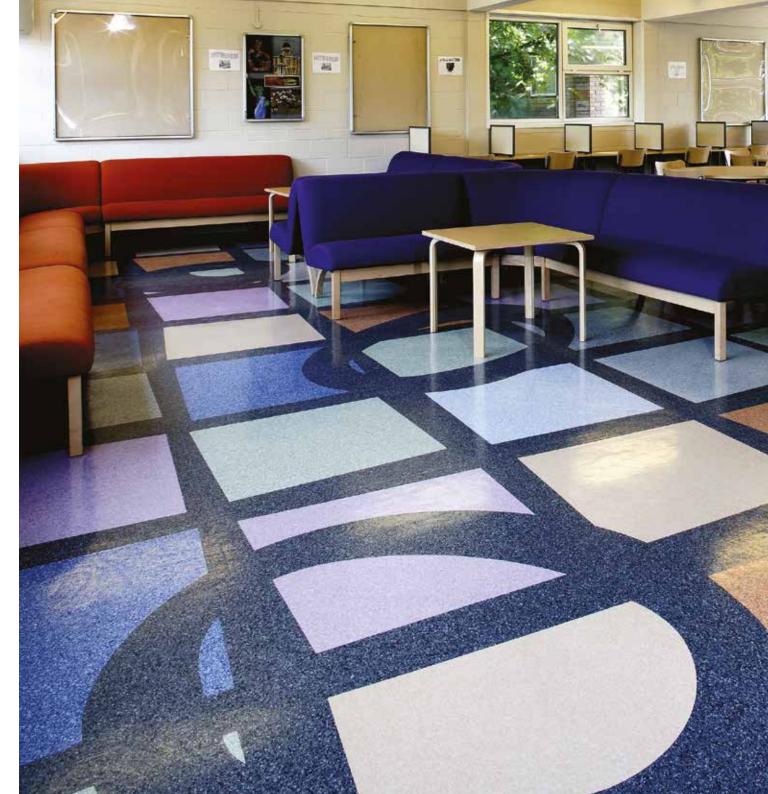

# STIMULATE YOUR ENVIRONMENT

In modern hospitals and nursing homes, attitudes about interior design and consequently flooring have changed considerably. Whereas before it was only about the function and performance of a room, today design concerns also play a major role. Research has shown that a stimulating environment promotes recovery. Appearance, colour and design make a valuable contribution.

Name: University College Hospital - Macmillan Cancer Centre Country: United Kingdom City: London

Products: Micra Premium, Linoleum Veneto xf, Linoleum Etrusco xf

University College London Hospitals NHS Foundation Trust (UCLH) believes that visual art in a hospital has a positive influence on patients' well-being. It helps them to recover more quickly, and helps them to have a more positive attitude. Guy Noble, Art Curator for UCLH: "A number of prominent well-known British artists have developed a flooring design for the waiting rooms on the different floors. We approached these artists due to their reputation for creating challenging and inspiring work. Grayson Perry, Rob Ryan, Sir Peter Blake, Pure Evil and Morag Myerscough have created designs that make the waiting time a bit more pleasant for patients."