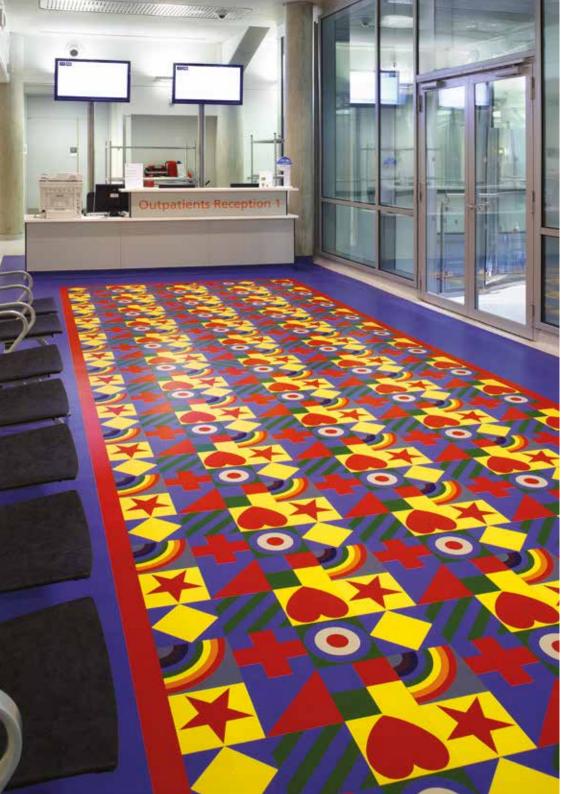

# SIMPLE SIGNAGE

Add signage to your flooring with the help of the FLOORCRAFT Design Service. Signage helps people to find their way and can make them feel safer, giving them a familiar environment.

Name: Romford Hospital Country: United Kingdom Town: Romford Essex Products: Eclipse Premium