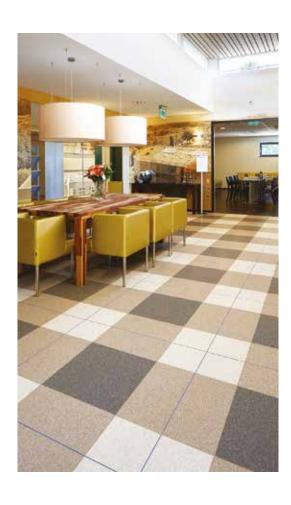

#### DESIGNER FLOORS

This bespoke design was created by FLOORCRAFT using sonic cut Luxury Vinyl Tile flooring material. Each sonic cut piece was individually assembled into panels to create this fantastic contemporary interior.